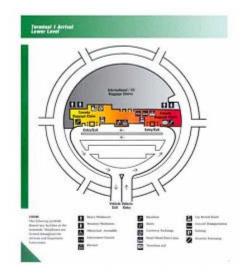

## DEVELOPMENT STUDY FOR TORONTO PEARSON INTERNATIONAL AIRPORT

Services Provided: Market analysis and economic development potential assessment.

**Description of Project:** TEMS analyzed groundside access facilities for Terminals 1 and 2 as part of a development planning study carried out by the British Airport Authority. The analysis estimated the impact of different groundside access systems on overall airport demand and modal shares. The market analysis showed how improved facilities would impact travel demand and how much joint development would be generated by the project.