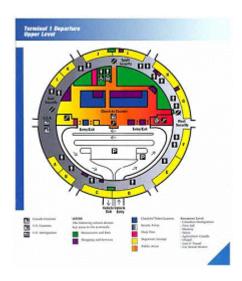

## DEVELOPMENT STUDY FOR TORONTO PEARSON INTERNATIONAL AIRPORT

Services Provided: Market analysis and economic development potential assessment.

**Description of Project:** TEMS analyzed groundside access facilities for Terminals 1 and 2 as part of a development planning study carried out by the British Airport Authority. The analysis estimated the impact of different groundside access systems on overall airport demand and modal shares. The market analysis showed how improved facilities would impact travel demand and how much joint development would be generated by the project.